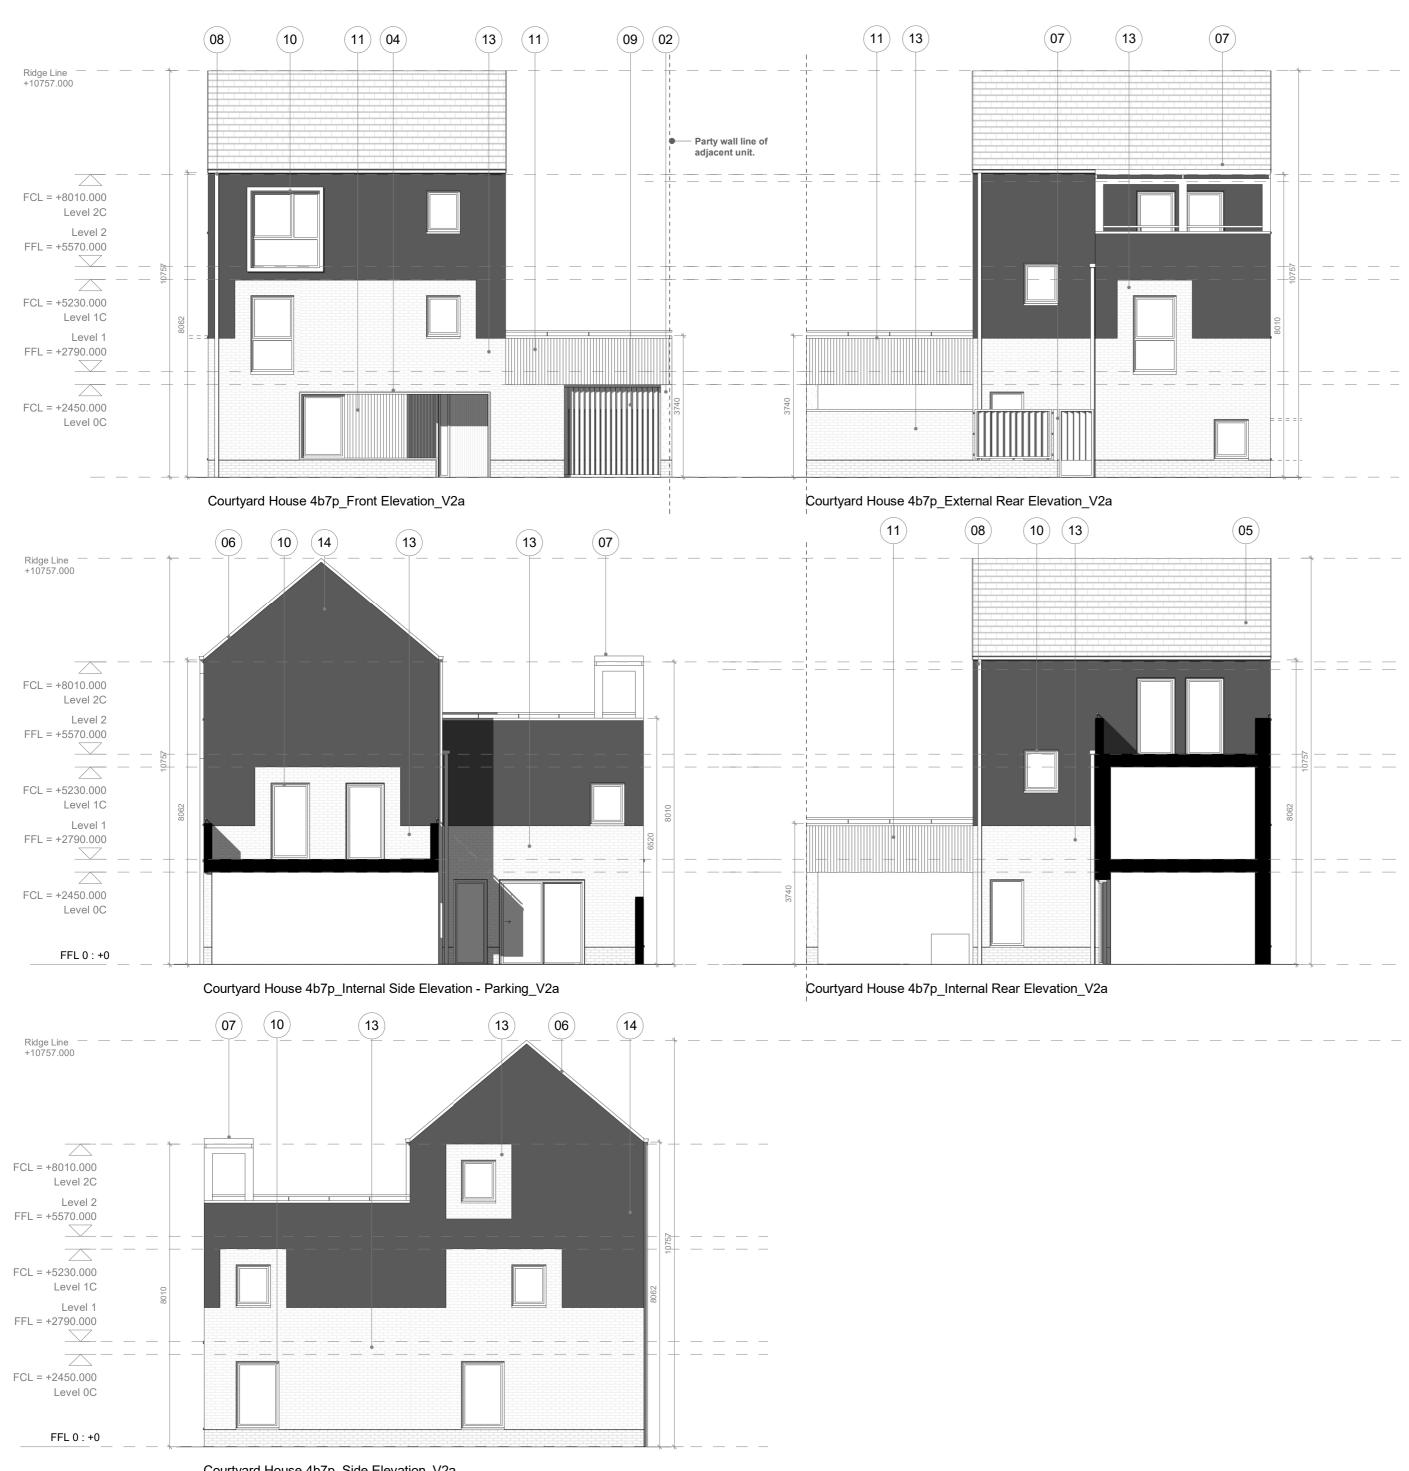

| Material Key |  |
|--------------|--|
|--------------|--|

| Key | Material                                                                 |
|-----|--------------------------------------------------------------------------|
| 01  | Stretcher bond brickwork - charcoal                                      |
| 02  | Rough textured render - white                                            |
| 03  | Smooth textured render - white                                           |
| 04  | Recessed entrance porches with white pre-cast<br>concrete lining - white |
| 05  | Artificial slate or concrete equivalent roof tiles -<br>blue/grey        |
| 06  | Verge detail - blue/grey                                                 |
| 07  | Vertical louvered timber screens/posts to terrace                        |
| 08  | Square section powder coated rainwater goods - black                     |
| na  | Vertical louvered timber screens/doors to carports                       |

- Vertical louvered timber screens/doors to carports 09
- Composite/PVC windows and doors 10
- Profiled fibre cement facade material and handrail -11 hessian
- Profiled fibre cement facade material privacy screens with powder coated metal 'T' frame hessian 12
- 13 Grey/white brick with grey mortar
- 14 Smooth textured render - dark grey
- Grey/white brick with colour match mortar 15 16

client Glenveagh

project A496 Lands at Hollystown-Kilmartin status S4 - Suitable for stage approval drawing title 4 Bed 7 Person 3 Storey Courtyard House V2a - Elevations drawing no A496-PMA-XX-XX-DR-A-2016 project no - originator - volume - level - type - role - number <sup>scale</sup> 1:100 date 03/01/21 drawn MCG original A2 revision P02 checked CM **Proctor & Matthews Architects** address 7 Blue Lion Place, 237 Long Lane, London SE1 4PU telephone +44 (0)20 7378 6695 fax +44 (0)20 7378 1372